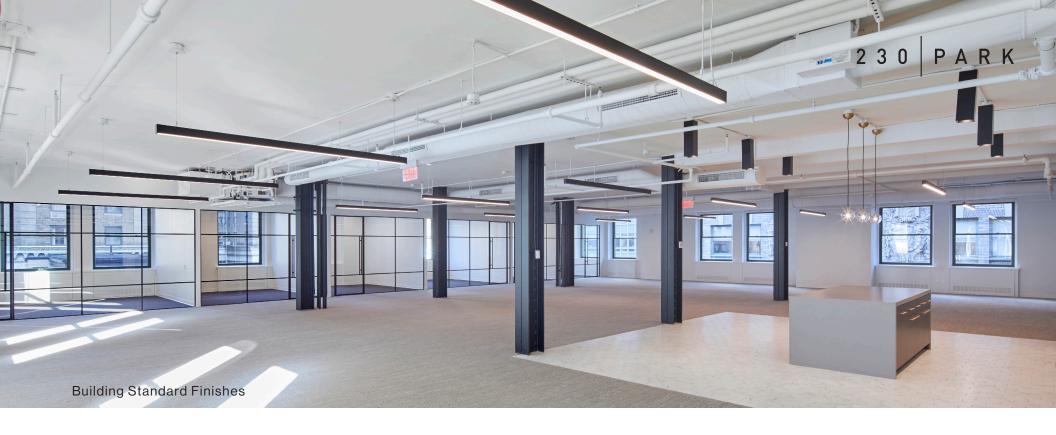

## Partial 5th Floor | 24,848 RSF

This rare opportunity features a new 1,500 square foot private terrace, Park Avenue views, and a prominent double glass door entry directly off of the elevators. New common corridors and lavatories add to the stunning presence of this space.

New 1,500 square foot private terrace

Double glass door entry directly off of elevators

New common corridor and restrooms

Three sides of windows

All columns stripped with intumescent paint

Park Avenue views