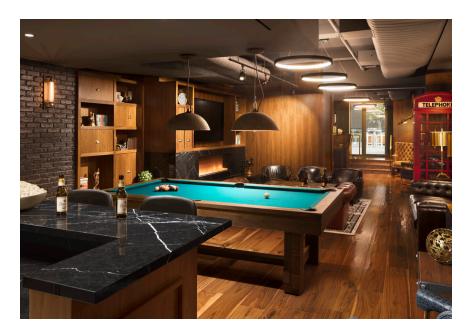

### **Decadent Amenities**

230 Park offers an amenity lounge, complete with a furnished conferencing center and outdoor terrace, private sitting areas in the lobby and Urbanspace, a large immersive public market offering eclectic culinary options.