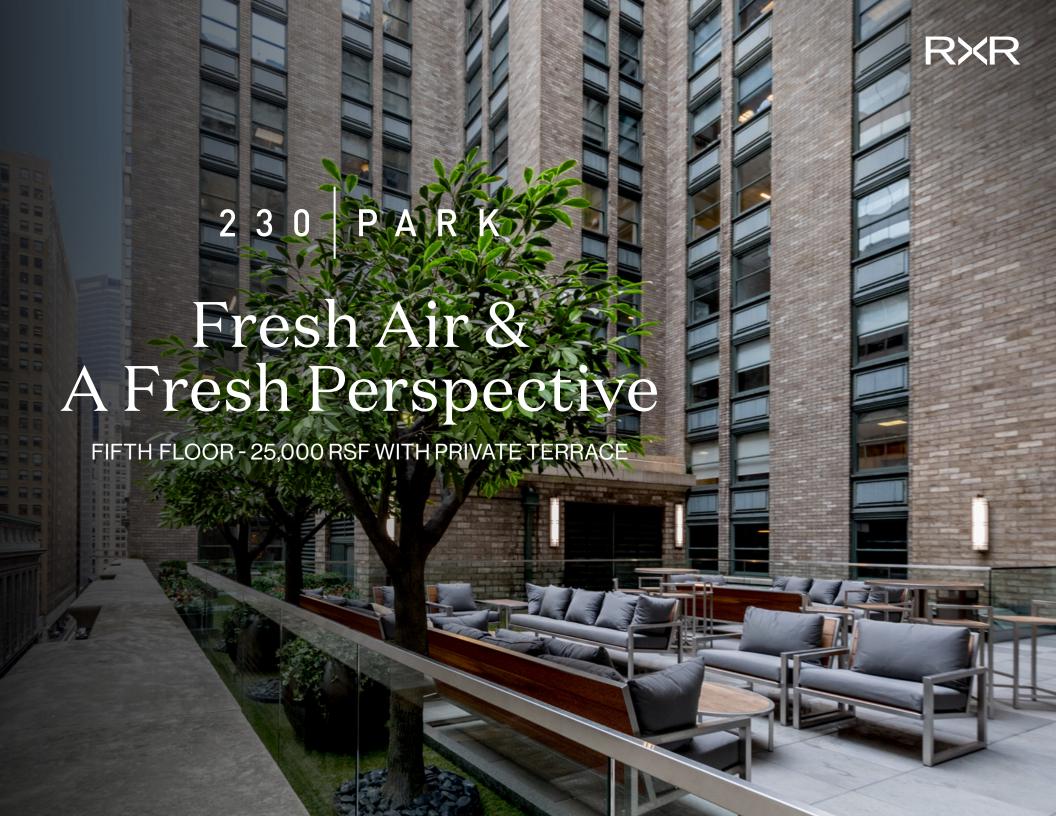

## Partial 5th Floor | 24,848 RSF

This rare opportunity features a new 1,500 square foot private terrace, Park Avenue views, and a prominent double glass door entry directly off of the elevators. New common corridors and lavatories add to the stunning presence of this space.

New 1,500 square foot private terrace

Double glass door entry directly off of elevators

New common corridor and restrooms

Three sides of windows

All columns stripped with intumescent paint

Park Avenue views