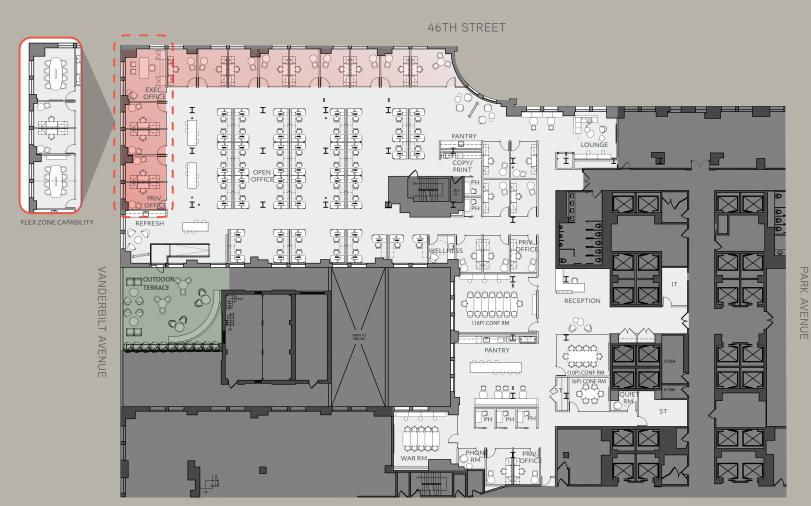

## Partial 5th Floor | 24,848 RSF

This rare opportunity features a new 1,500 square foot private terrace, Park Avenue views, and a prominent double glass door entry directly off of the elevators. New common corridors and lavatories add to the stunning presence of this space.

New 1,500 square foot private terrace

Double glass door entry directly off of elevators

New common corridor and restrooms

Three sides of windows

All columns stripped with intumescent paint

Park Avenue views

#### Partial 5<sup>th</sup> Floor

| Total               | 148 | Total         | 24,848 RSF |
|---------------------|-----|---------------|------------|
| Conference Seats    | 44  |               |            |
| Collaborative Seats | 23  | Wellness Room | 1          |
| Offices             | 23  | Pantry        | 1          |
| Workstations        | 55  | Copy/Print    | 1          |
|                     |     |               |            |

# Powered by WorxWell™

230 Park offers flexible pre-builts and, turnkey spaces that scale your growth and empower your people. Built to evolve for the way you work now and into the future, these pre-built spaces embody the dynamism of your business vision.