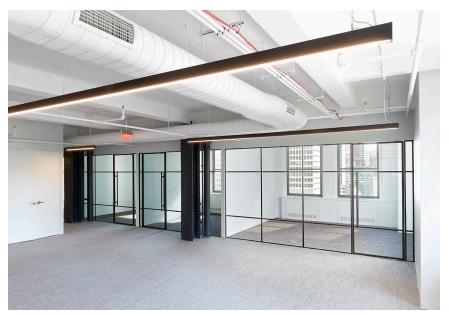

## Partial 5th Floor | 24,848 RSF

This rare opportunity features a new 1,500 square foot private terrace, Park Avenue views, and a prominent double glass door entry directly off of the elevators. New common corridors and lavatories add to the stunning presence of this space.

New 1,500 square foot private terrace

Double glass door entry directly off of elevators

New common corridor and restrooms

Three sides of windows

All columns stripped with intumescent paint

Park Avenue views