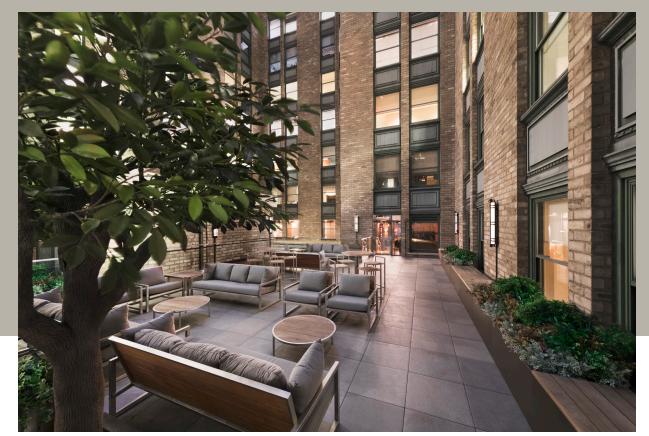

### **Decadent Amenities**

230 Park offers an amenity lounge, complete with a furnished conferencing center and outdoor terrace, private sitting areas in the lobby and Urbanspace, a large immersive public market offering eclectic culinary options.