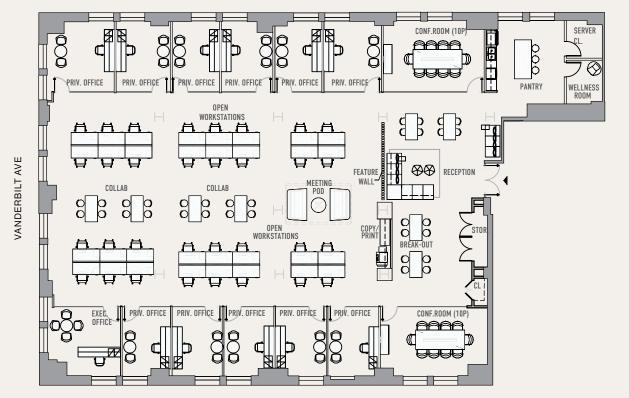

#### PRE-BUILT suite 960

**Total RSF** 

| Total Seats      | 45 |
|------------------|----|
| Private Office   | 11 |
| Executive Office | 1  |
| Workstation      | 32 |
| Conference Room  | 2  |
| Reception        | 1  |
| Pantry           | 1  |
| Copy Area        | 1  |
| Storage/IT Room  | 1  |
| Wellness Room    | 1  |
| Server Room      | 1  |
|                  |    |

11,780