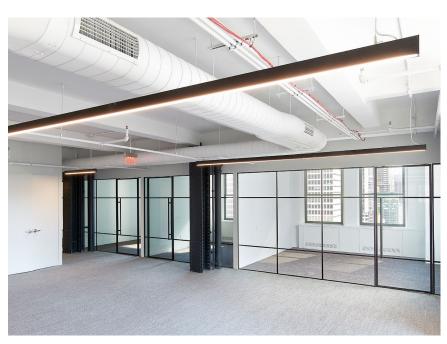

#### suite 920

| Total RSF       | 7,165 |
|-----------------|-------|
| Storage/IT Room | 1     |
| Copy Area       | 2     |
| Pantry          | 1     |
| Reception       | 1     |
| Conference Room | 2     |
| Workstation     | 39    |
| Private Office  | 2     |
| Total Seats     | 42    |
|                 |       |

#### PRE-BUILT suite 960

**Total RSF** 

| Total Seats      | 45 |
|------------------|----|
| Private Office   | 11 |
| Executive Office | 1  |
| Workstation      | 32 |
| Conference Room  | 2  |
| Reception        | 1  |
| Pantry           | 1  |
| Copy Area        | 1  |
| Storage/IT Room  | 1  |
| Wellness Room    | 1  |
| Server Room      | 1  |
|                  |    |