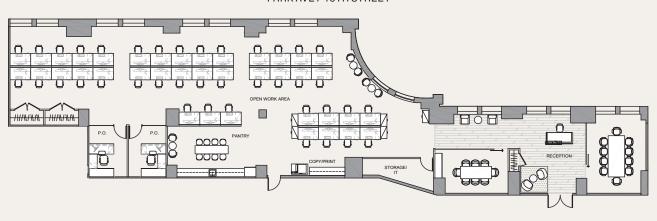

### pre-built suite 900

| Total Seats     | 21    |
|-----------------|-------|
| Private Office  | 6     |
| Workstation     | 14    |
| Conference Room | 3     |
| Pantry          | 1     |
| Copy Area       | 1     |
| Storage/IT Room | 1     |
| Wellness Room   | 1     |
|                 |       |
| Total RSF       | 6,556 |