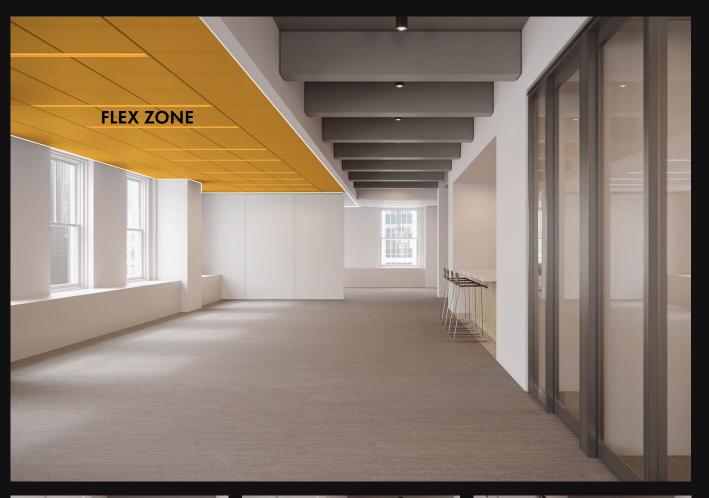

## FLEX ZONE

Beautifully designed modular and flexible spaces that can be easily reconfigured as a company's needs evolve to meet their work habits.

DISCOVER THE SERIES OF PRE-BUILT SUITES Powered By 00 WorxWell WorxWell™ WorxWell™ **WorxWell**<sup>™</sup> WorxWell™ **ESSENTIALS PREMIUM ELEVATED** 