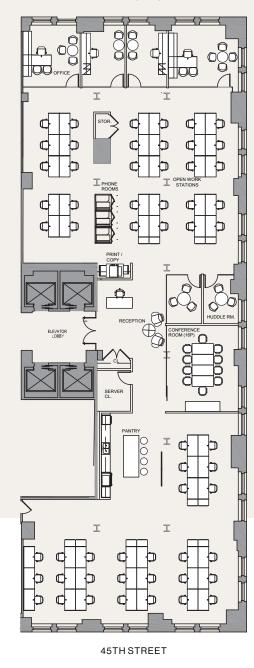

### pre-built suite 2250

| Total Seats     | 62 |
|-----------------|----|
| Private Office  | 4  |
| Workstations    | 57 |
| Conference Room | 1  |
| Huddle Room     | 2  |
| Phone Booth     | 3  |
| Pantry          | 1  |
| Copy/Print      | 2  |
| Storage         | 1  |
| Coat Closet     | 1  |
| Server Room     | 1  |
|                 |    |

10,401

VIEW VIRTUAL TOUR

**Total RSF** 

66

The Future of the Workplace is going to be dynamic. Companies want to know their space can easily and quickly transform as their needs evolve over time. Customers will expect a high-degree of personal service (combining work, home and hospitality), digital tools to increase transparency about how their space is being utilized, and a sense of connection, purpose, and community in the workplace.