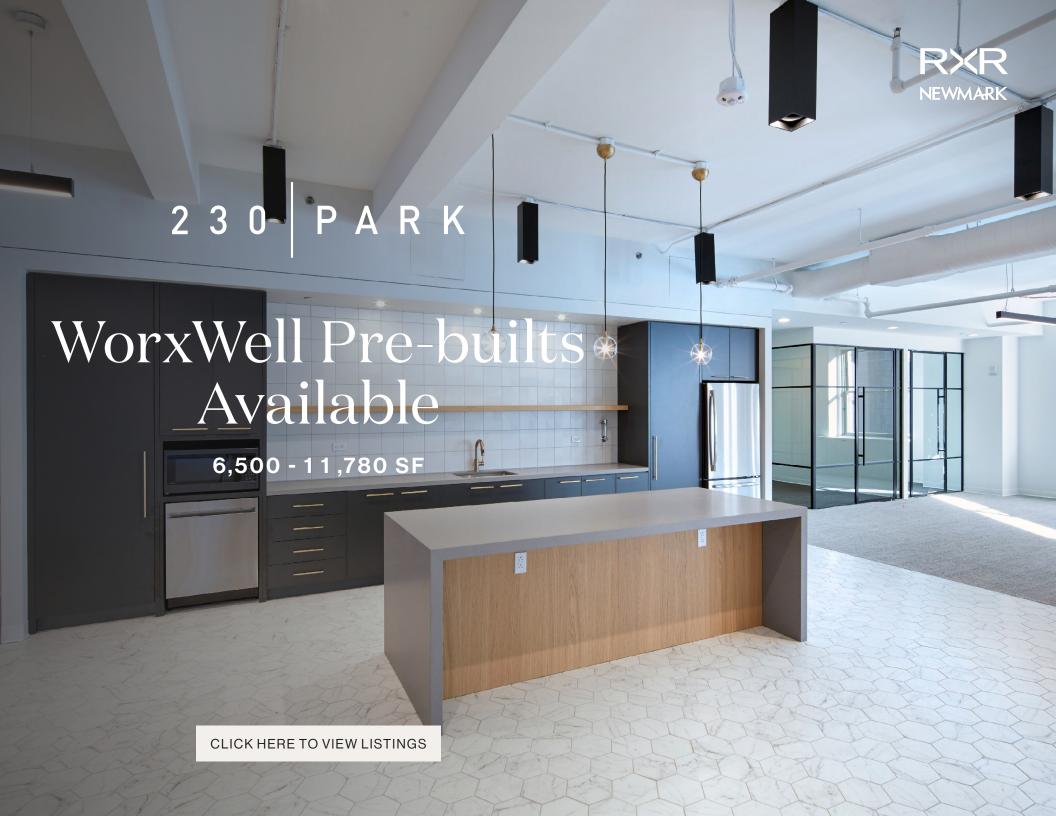

#### Powered by **WorxWell**™

230 Park offers flexible pre-builts and turnkey spaces that scale your growth and empower your people. Built to evolve for the way you work now and into the future, these pre-built spaces embody the dynamism of your business vision.

suite 900 6,556 RSF suite 920 7,165 RSF suite 960 11,780 RSF

suite 2250 10,401 RSF

11,780