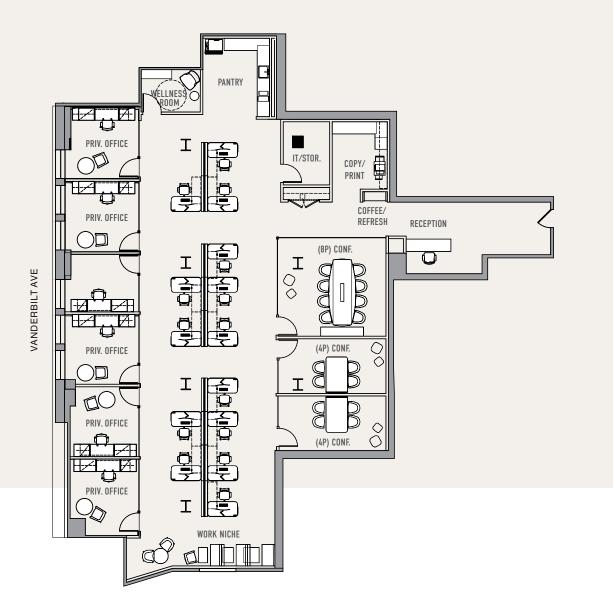

#### PRE-BUILT suite 960

**Total RSF** 

| Total Seats      | 45 |
|------------------|----|
| Private Office   | 11 |
| Executive Office | 1  |
| Workstation      | 32 |
| Conference Room  | 2  |
| Reception        | 1  |
| Pantry           | 1  |
| Copy Area        | 1  |
| Storage/IT Room  | 1  |
| Wellness Room    | 1  |
| Server Room      | 1  |
|                  |    |

11,780