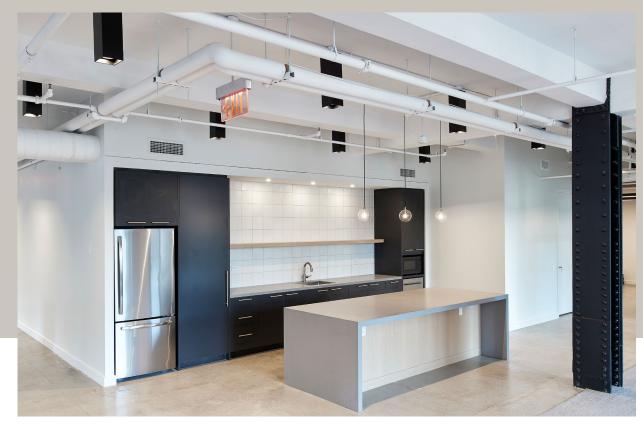

#### Powered by **WorxWell**™

230 Park offers flexible pre-builts and turnkey spaces that scale your growth and empower your people. Built to evolve for the way you work now and into the future, these pre-built spaces embody the dynamism of your business vision.

### pre-built suite 900

| Total Seats     | 21    |
|-----------------|-------|
| Private Office  | 6     |
| Workstation     | 14    |
| Conference Room | 3     |
| Pantry          | 1     |
| Copy Area       | 1     |
| Storage/IT Room | 1     |
| Wellness Room   | 1     |
|                 |       |
| Total RSF       | 6,556 |